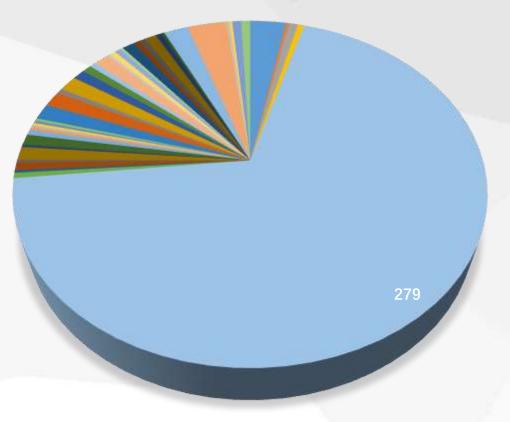

#### **Staff Division/ Division**

Among the countries where employment is provided, it is seen that Turkey is predominantly 90.64%.

The employment intensity is followed by Kazakhstan after Turkey.