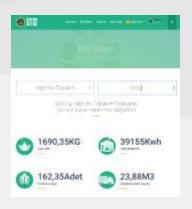

Water and Wastewater Management

Water Management Per Capita Water Consumption on an Annual Basis

Water Consumptions on an Annual Basis (PP)

### Waste and Hazardous Material Management

**Hazardous and Non-Hazardous Waste Per Capita Comparison** 

Considering the data in 2022, there was a decrease in the amount of waste per capita in 2023.

It is aimed that the amount of waste per capita should not exceed 0.45Kg in hazardous waste and 0.37 Kg in non-hazardous waste in 2023. And it has been observed that it is below the target.

#### **Energy Management**

The energy sources used in Liu Resorts are electricity, LNG and liquid fuel (diesel).

These energy sources are regularly monitored as financial and usage amounts and targets are set every year for reducing their consumption, keeping them constant, etc.

### **Energy Management**

Energy consumption distributions for 2023 are as shown in the graph. In this context.

| Total consumption,                          | 1.27%  |   |
|---------------------------------------------|--------|---|
| Water Consumption                           | 4,68%  |   |
| <ul> <li>LNG consumption</li> </ul>         | 4,00%  | / |
|                                             | 93.99% |   |
| <ul> <li>Electricity Consumption</li> </ul> | on     | < |
| Diesel Consumption                          | 0,04%  |   |