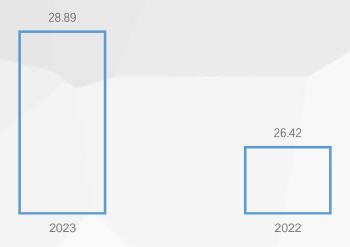

### Waste and Hazardous Material Management

**Hazardous and Non-Hazardous Waste Per Capita Comparison** 

Considering the data in 2022, there was a decrease in the amount of waste per capita in 2023.

It is aimed that the amount of waste per capita should not exceed 0.45Kg in hazardous waste and 0.37 Kg in non-hazardous waste in 2023. And it has been observed that it is below the target.

It is aimed that the amount of waste per capita should not exceed 0.019 Kg in hazardous waste and 0.22 Kg in non-hazardous waste for 2024.