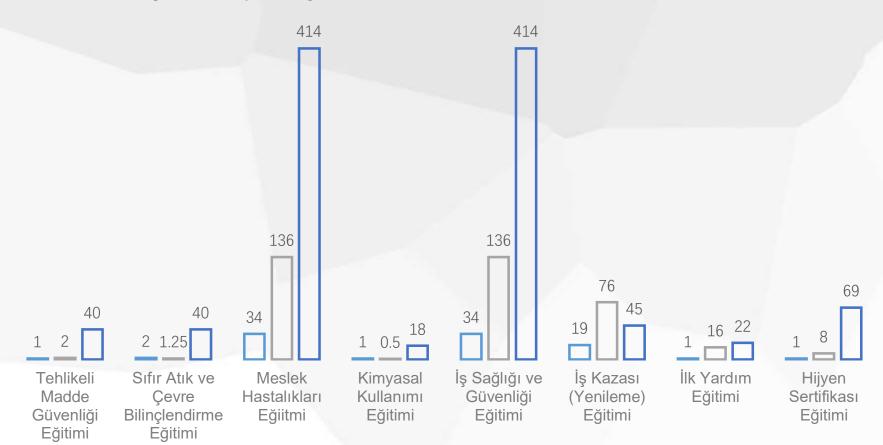

# **Employee Training and Development Data**

Training Data by Training Group -2023

# **Employee Training and Development Data**

The data of the trainings carried out by our legal advisor and expert staff with the plans of our Training Development Department are shown in the graphic on the side.