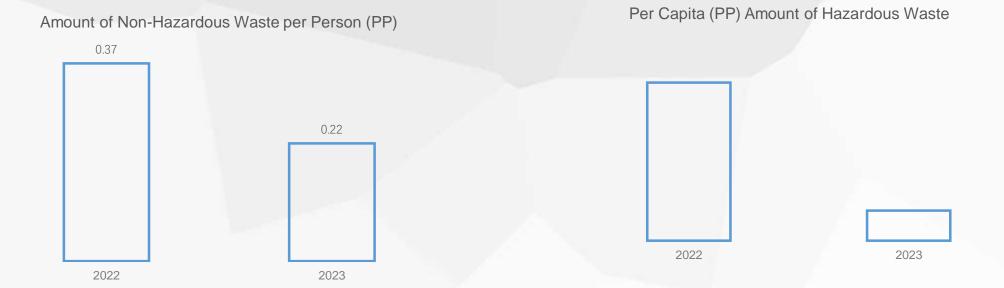

### Waste and Hazardous Material Management

**Hazardous and Non-Hazardous Waste Per Capita Comparison** 

Considering the data in 2022, there was a decrease in the amount of waste per capita in 2023.

It is aimed that the amount of waste per capita should not exceed 0.45Kg in hazardous waste and 0.37 Kg in non-hazardous waste in 2023. And it has been observed that it is below the target.

It is aimed that the amount of waste per capita should not exceed 0.019 Kg in hazardous waste and 0.22 Kg in non-hazardous waste for 2024.