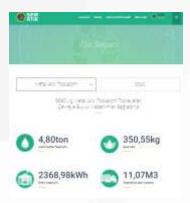

#### **Energy Management**

The energy sources used in Liu Resorts are electricity, LNG and liquid fuel (diesel).

These energy sources are regularly monitored as financial and usage amounts and targets are set every year for reducing their consumption, keeping them constant, etc.

The systems in use have been selected and put into use in a way that can create savings opportunities. Throughout the facility, many systems such as irrigation, air conditioning, lighting and many similar systems are controlled by automation systems and their use is monitored through the digital system.

#### **Energy Management**

Energy consumption distributions for 2022 are as shown in the graph. In this context.

Total consumption,

It constitutes the distribution.