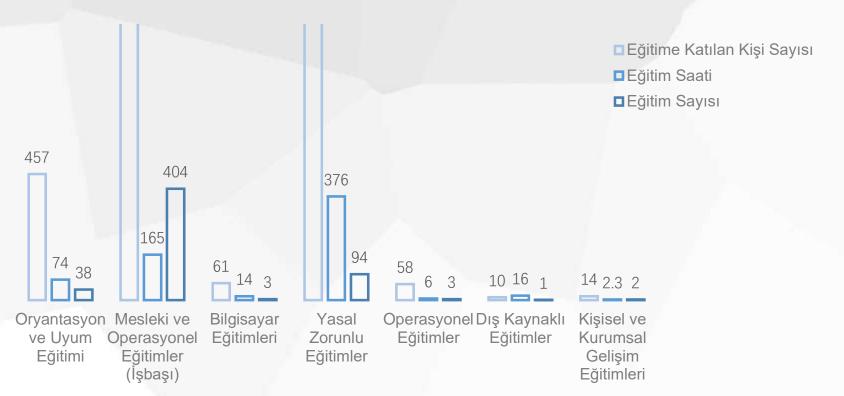

# **Employee Training and Development Data**

The training data provided by the training representatives determined by the selection committee of our Training Development Department in accordance with the annual training plans are given in the graphic below.

#### **Training Data by Training Group -2022**