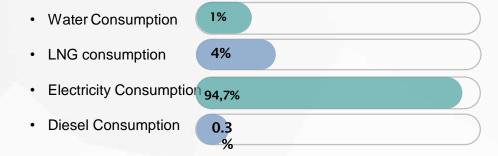

### **Energy Management**

Energy consumption distributions for 2023 are as shown in the graph. In this context.

| Total consumption,                          | 1.27%  |   |
|---------------------------------------------|--------|---|
| Water Consumption                           | 4,68%  |   |
| <ul> <li>LNG consumption</li> </ul>         | 4,00%  | / |
|                                             | 93.99% |   |
| <ul> <li>Electricity Consumption</li> </ul> | on     | < |
| Diesel Consumption                          | 0,04%  |   |

It constitutes the distribution.