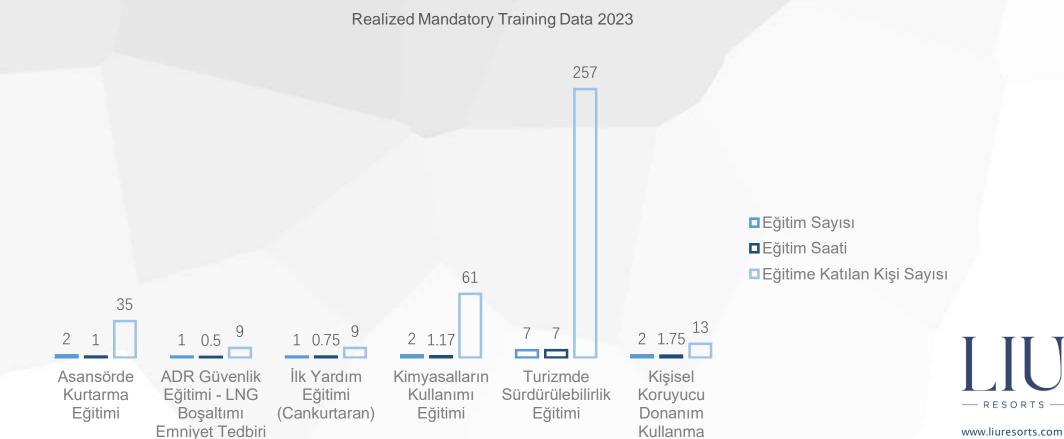

# Employee Training and Development Data

Actual Legal Mandatory Training Data 2022

# **Employee Training and Development Data**

The data of the trainings carried out by our legal advisor and expert staff with the plans of our Training Development Department are shown in the graphic on the side.