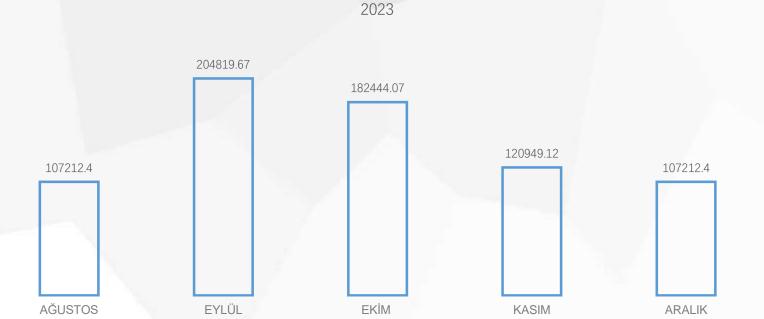

nvestments are made to protect and contribute to the environment and natural resources.

On behalf of our facility, sapling planting studies were carried out in many areas where burning areas were a priority in 2020.

360 units on behalf of our facility in 2022,

121 saplings were planted in 2023.

121 saplings were planted in the first quarter of 2024.



CEVRE ETKINLIKLER

RESORTS —

www.liuresorts.com



www.liuresorts.com

#### **Use of Renewable Energy**

As the Liu Resorts family, we make investments to protect and contribute to the environment and natural resources.

In line with this goal,

Our Solar Power Plant with an annual production capacity of 3.450.000 Kw/h in the Kuyu Beleni Location of Büğdüz Neighborhood of Burdur province has been put into production as of August 2023.



Solar Power Plant (SPP)



#### **Biodiversity conservation**

We protect the natural plant and animal species on the site of our facility. Endemic species have been encountered and protected in our facility area, which has been

examined in terms of the Dune Park project.

- Cakile maritima (Sand Terrace)
- · Centaurea aegialophila (Sand grain)
- Pancratium maritimum (Sand Lily)
- · Anthemis ammophila (Sand daisy / Antalya daisy) Endemic
- · Eryngium maritimum (Sand bulldog)
- Sagina maritima (Cheeky saginot)
- Medicago marina (Beach Clover)
- Ambrosia maritima (Zeylan Flower)
- Ipomea stolonifera
- · Alkanna tinctoria
- Orobanche sideana (Side monstrosity) Endemic