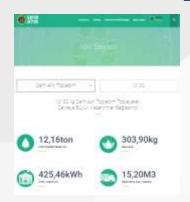

Water and Wastewater Management

Water Management Per Capita Water Consumption on an Annual Basis

Water Consumptions on an Annual Basis (PP)

### Water and Wastewater Management

We work sensitively on the controlled use of groundwater and surface water.

In our facility, we use municipal water with the approval of the relevant authorities. To deliver the water used to the end-user, we employ an active and supervised water conditioning system.

Our water systems are kept under control by daily, weekly and monthly measurements and analyzes.

The wastewater generated from usage is directed to the drainage line connected to the ASAT (local water authority). Wastewater values are regularly checked and documented with the Connection Quality Control License.