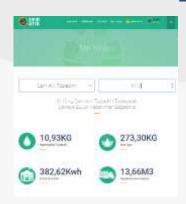

Water and Wastewater Management

Water Management Per Capita Water Consumption on an Annual Basis

Water Consumptions on an Annual Basis (PP)

### Waste and Hazardous Material Management

**Hazardous and Non-Hazardous Waste Per Capita Comparison** 

Considering the data in 2022, there was a decrease in the amount of waste per capita in 2023.

It is aimed that the amount of waste per capita should not exceed 0.45Kg in hazardous waste and 0.37 Kg in non-hazardous waste in 2023. And it has been observed that it is below the target.

#### **Energy Management**

The energy sources used in Liu Resorts are electricity, LNG and liquid fuel (diesel).

These energy sources are regularly monitored as financial and usage amounts and targets are set every year for reducing their consumption, keeping them constant, etc.

#### **Energy Management**

Energy consumption distributions for 2022 are as shown in the graph. In this context.

Total consumption,

It constitutes the distribution.