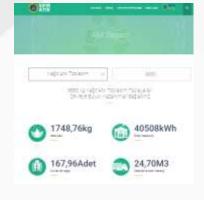

### Waste and Hazardous Material Management

**Hazardous and Non-Hazardous Waste Per Capita Comparison** 

Considering the data in 2022, there was a decrease in the amount of waste per capita in 2023.

It is aimed that the amount of waste per capita should not exceed 0.45Kg in hazardous waste and 0.37 Kg in non-hazardous waste in 2023. And it has been observed that it is below the target.

It is aimed that the amount of waste per capita should not exceed 0.019 Kg in hazardous waste and 0.22 Kg in non-hazardous waste for 2024.