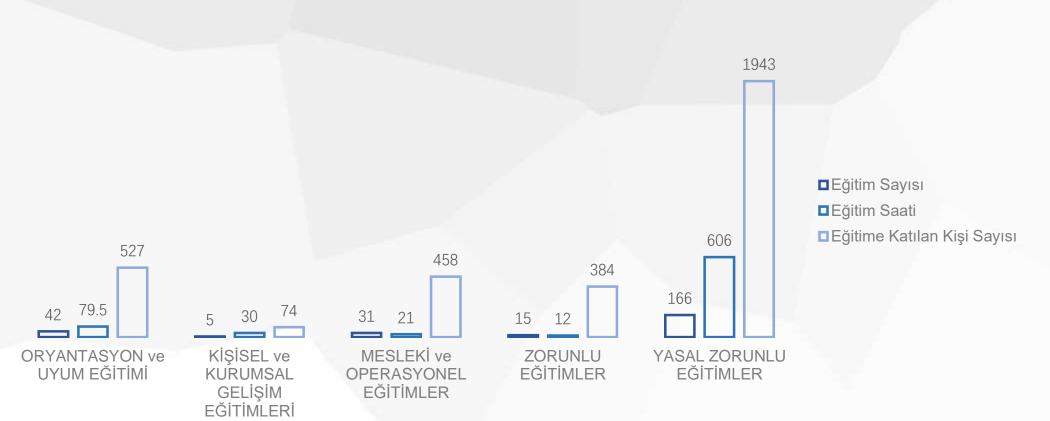

# **Employee Training and Development Data**

The training data provided by the training representatives determined by the selection committee of our Training Development Department in accordance with the annual training plans are given in the graphic below.

# **Employee Training and Development Data**

Training Data by Training Group -2023