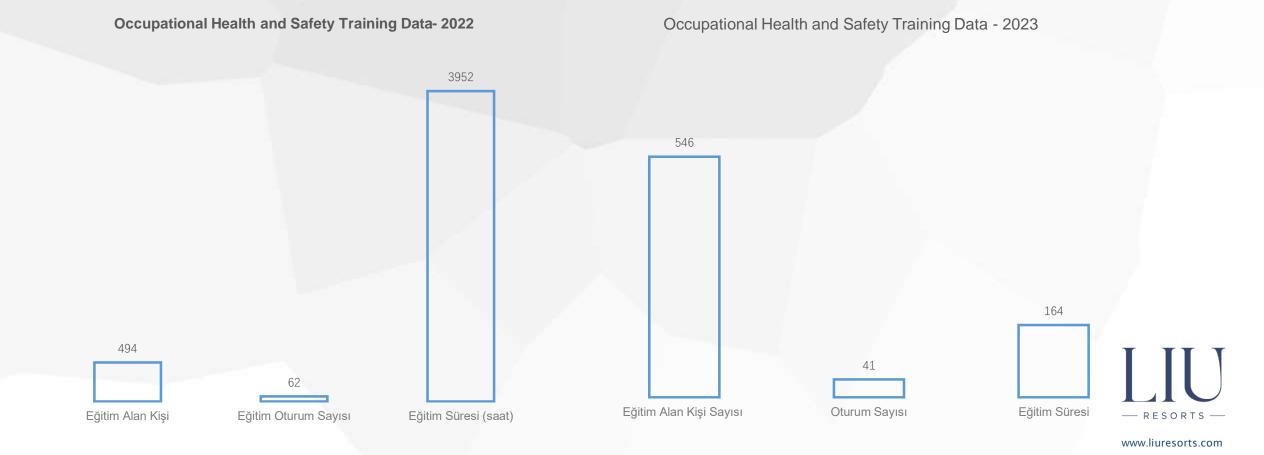

# Occupational Health and Safety Training Minutes

The data of the trainings given in 2022 and 2023 on Occupational Health and Safety, which are at the beginning of our prioritization, are shown in the graph.