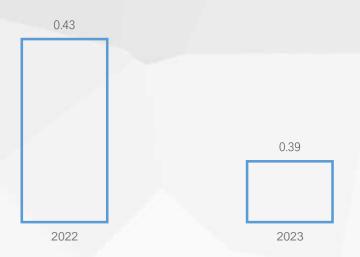

### Waste and Hazardous Material Management

**Hazardous and Non-Hazardous Waste Per Capita Comparison** 

Considering the data in 2022, there was a decrease in the amount of waste per capita in 2023.

It is aimed that the amount of waste per capita should not exceed 0.45Kg in hazardous waste and 0.37 Kg in non-hazardous waste in 2023. And it has been observed that it is below the target.

It is aimed that the amount of waste per capita should not exceed 0.019 Kg in hazardous waste and 0.22 Kg in non-hazardous waste for 2024.