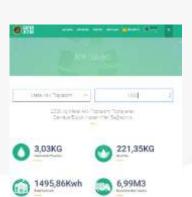

Water and Wastewater Management

Water Management Per Capita Water Consumption on an Annual Basis

Water Consumptions on an Annual Basis (PP)

### Waste and Hazardous Material Management

**Hazardous and Non-Hazardous Waste Per Capita Comparison** 

Considering the data in 2022, there was a decrease in the amount of waste per capita in 2023.

It is aimed that the amount of waste per capita should not exceed 0.45Kg in hazardous waste and 0.37 Kg in non-hazardous waste in 2023. And it has been observed that it is below the target.

#### **Energy Management**

The energy sources used in Liu Resorts are electricity, LNG and liquid fuel (diesel).

These energy sources are regularly monitored as financial and usage amounts and targets are set every year for reducing their consumption, keeping them constant, etc.

#### **Energy Management**

Energy consumption distributions for 2022 are as shown in the graph. In this context.

Total consumption,

It constitutes the distribution.