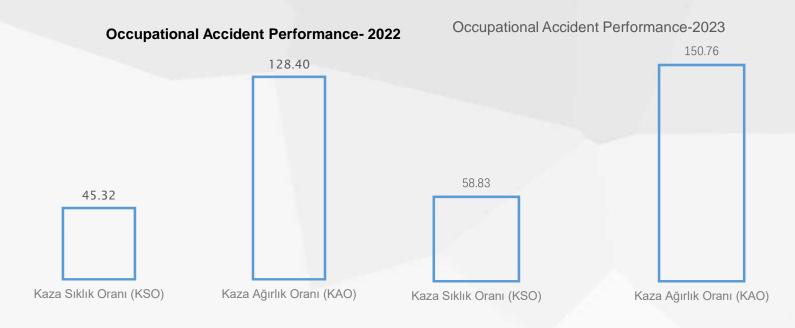

### **Occupational Health and Safety**

In our facility, the calculations of day /labor losses in connection with occupational accidents are shown with the frequency and weight averages given in the graph.

Accident frequency is observed in millions of hours.

$$KSO = \frac{Kaza \ Adedi \ (3 \ ve \ \ddot{u}zeri \ kayıp \ g\ddot{u}n)}{Yıllık \ \dot{s} \ G\ddot{u}c\ddot{u} \ \dot{\zeta}alışma \ S\ddot{u}res\ddot{u} \ (Saat)} \ 1.000.000$$

Accident weight rate per million hours

$$KAO = \frac{\text{İş Kazası Kaynaklı Toplam Kayıp Gün}}{Yıllık \text{İş Gücü Çalışma Süresü (Saat)}} \ 1.000.000$$