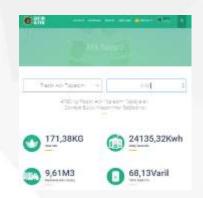

Water and Wastewater Management

Water Management Per Capita Water Consumption on an Annual Basis

Water Consumptions on an Annual Basis (PP)

### Waste and Hazardous Material Management

**Hazardous and Non-Hazardous Waste Per Capita Comparison** 

Considering the data in 2022, there was a decrease in the amount of waste per capita in 2023.

It is aimed that the amount of waste per capita should not exceed 0.45Kg in hazardous waste and 0.37 Kg in non-hazardous waste in 2023. And it has been observed that it is below the target.

#### **Energy Management**

The energy sources used in Liu Resorts are electricity, LNG and liquid fuel (diesel).

These energy sources are regularly monitored as financial and usage amounts and targets are set every year for reducing their consumption, keeping them constant, etc.

### **Energy Management**

Energy consumption distributions for 2023 are as shown in the graph. In this context.

| Total consumption,                          | 1.27%  |   |
|---------------------------------------------|--------|---|
| Water Consumption                           | 4,68%  |   |
| <ul> <li>LNG consumption</li> </ul>         | 4,00%  | / |
|                                             | 93.99% |   |
| <ul> <li>Electricity Consumption</li> </ul> | on     | < |
| Diesel Consumption                          | 0,04%  |   |