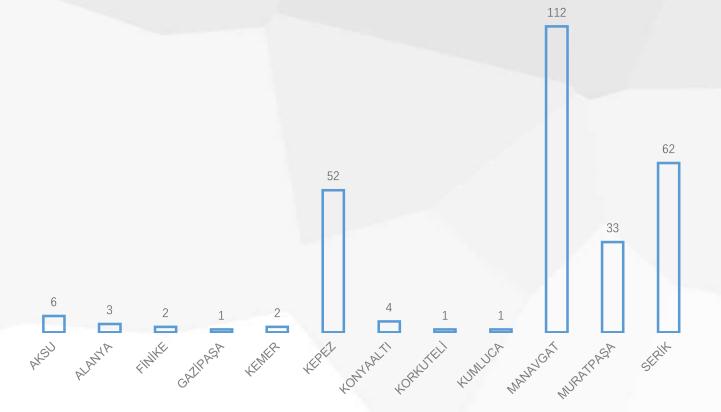

### Personnel Distribution / Province

Liu Resorts employees are employed from many cities in and out of Turkey.

The city where employment is mainly provided in Turkey is Antalya.

The employment intensity is followed by Şırnak and Adana, respectively, after Antalya.

As of the place where the employees are registered, 68.71% is provided by the employment of local people.

| ■ADANA          | ADIYAMAN | ■AFYONKARAHİSAR |
|-----------------|----------|-----------------|
| <b>_</b> ANKARA | ■ANTALYA | ■BALIKESİR      |
| ■BARTIN         | ■BATMAN  | ■BURDUR         |
| ■BURSA          | ■DENİZLİ | ■DİYARBAKIR     |
| ■ELAZIĞ         | ■ERZURUM | ■ESKİŞEHİR      |
| GAZİANTEP       | ■GİRESUN | ■GÜMÜŞHANE      |
| ■HATAY          | ■IĞDIR   | ■ISPARTA        |
| ■İSTANBUL       | ■iZMiR   | ■KAHRAMANMARAŞ  |
| KARAMAN         | ■KONYA   | ■KÜTAHYA        |
| MALATYA         | ■MANİSA  | ■MARDİN         |
| ■MERSIN         | ■ORDU    | ■RİZE           |
| ■SAMSUN         | ■SİİRT   | ■SİVAS          |
| ■ŞANLIURFA      | ■ŞIRNAK  | ■TEKİRDAĞ       |
| ■TOKAT          | ■TRABZON | ■VAN            |
|                 |          |                 |