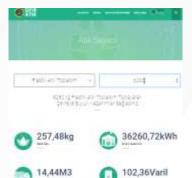

#### **Energy Management**

Electricity Management 2022/2023 Consumption Data

Considering the consumption and per capita consumption of electricity, which is our energy source with the highest consumption amount, the following graphic emerges.

Total Electricity (Kw/h) Consumption on an Annual Basis
4006928