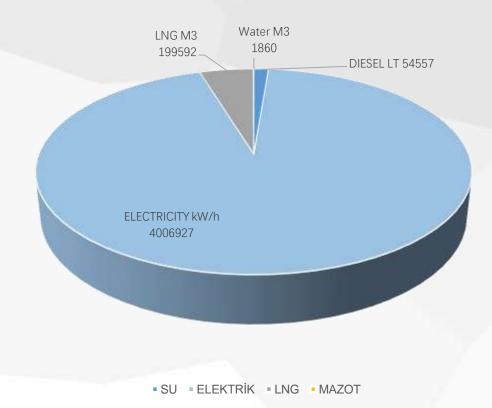

#### **Energy Management**

Electricity Management 2022/2023 Consumption Data

Considering the consumption and per capita consumption of electricity, which is our energy source with the highest consumption amount, the following graphic emerges.

Total Electricity (Kw/h) Consumption on an Annual Basis
4006928